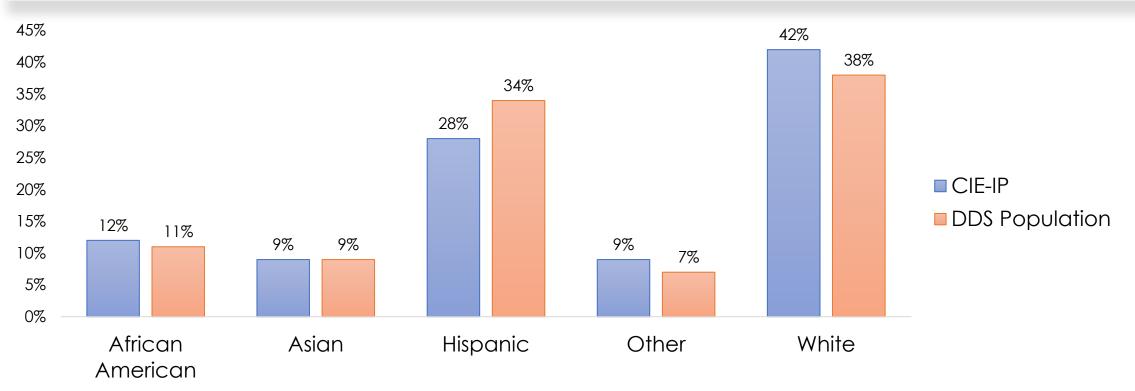

### CIE-IP: Share Compared to DDS Population, by Ethnicity (FY20/21)

Note: DDS population includes active consumers (status 2) ages 18+ as of FY20/21