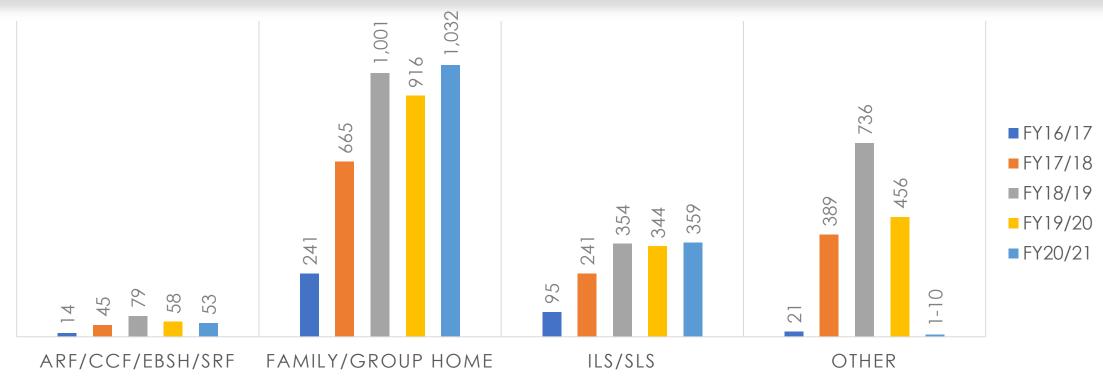

### CIE-IP: Number of Consumers, by Residence Type

Note: In accordance with DDS Data De-Identification Guidelines, counts of 1 through 10 have been suppressed to "1-10"