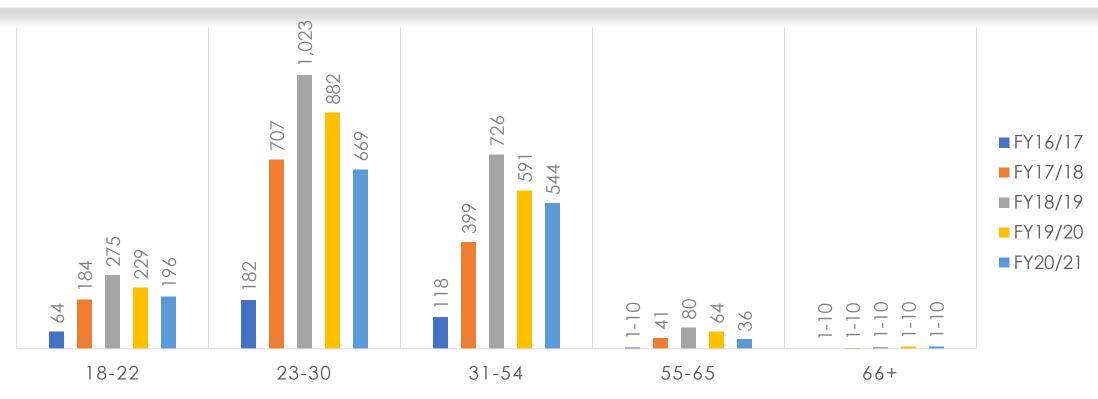

## CIE-IP: Number of Consumers, by Age Groups

Note: In accordance with DDS Data De-Identification Guidelines, counts of 1 through 10 have been suppressed to "1-10"