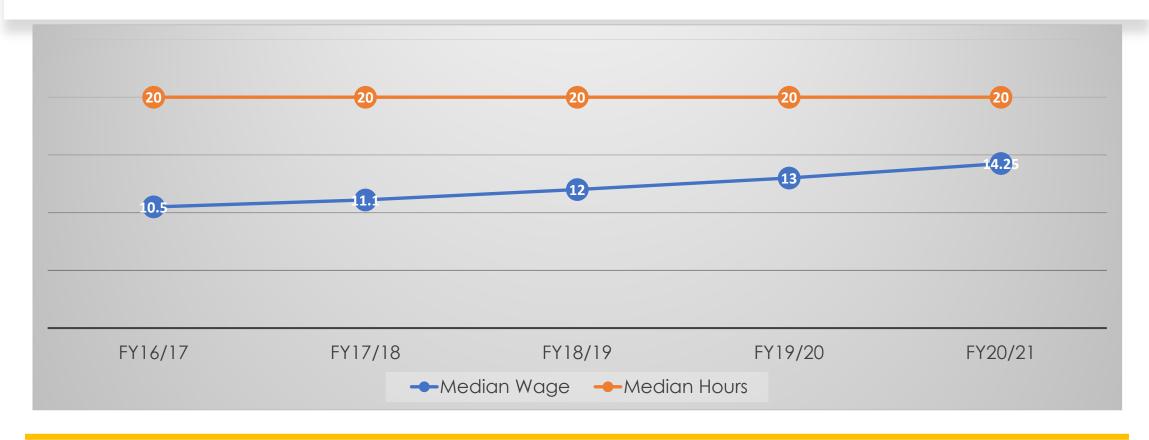

es, counts of 1 through 10 have been suppressed to "1-10"

#### CIE-IP: Number of Consumers, by Diagnosis



### CIE-IP: Share Compared to DDS Population, by Ethnicity (FY20/21)



Note: DDS population includes active consumers (status 2) ages 18+ as of FY20/21

#### PIP: Number of Consumers, by Ethnicity



#### PIP: Number of Consumers, by Age Groups



Note: In accordance with DDS Data De-Identification Guidelines, counts of 1 through 10 have been suppressed to "1-10"

#### PIP: Number of Consumers, by Residence Type



Note: In accordance with DDS Data De-Identification Guidelines, counts of 1 through 10 have been suppressed to "1-10"

#### PIP: Number of Consumers, by Diagnosis



### PIP: Share Compared to DDS Population, by Ethnicity (FY20/21)



#### CIE-IP: Median Wage and Hours



#### PIP: Median Wage and Hours



#### Percentage of PIP Leading to Employment



#### Discussion



#### Future Meeting Dates

#### **Next Meeting**

• July 25, 2022, 1:00-2:30pm

#### **Tentative Schedule**

- August 22, 2022, 1:00-2:30pm
- September 26, 2022, 1:00-2:30pm



#### Closing Comments

Email input and/or questions to WorkServices@dds.ca.gov