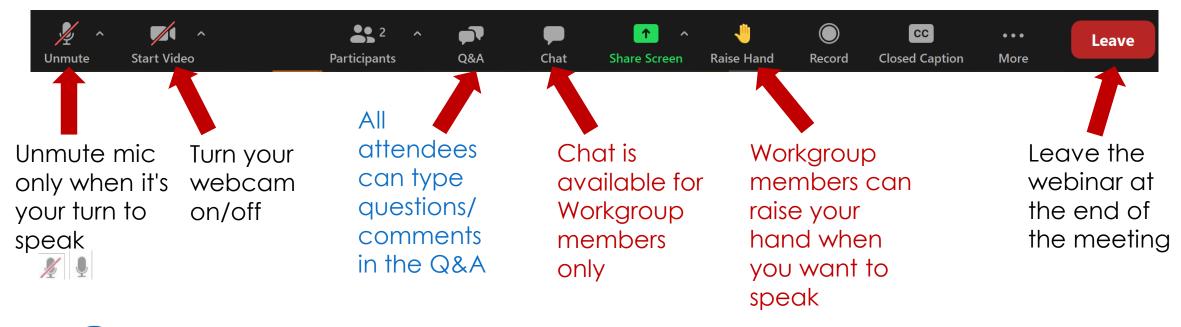

#### Zoom Tips

- For attendees, your video and microphone will not be available
- You will only see/hear workgroup members, DDS staff and presenters on screen

- Features will vary based on the version of Zoom and device you are using
- Some Zoom features are not available for telephone-only participants

#### Providing Comments – Workgroup Members

Workgroup Members: Please use the "Chat" or "Raise Hand" to comment

You may need to click on "Participants" and a new window will open where

you can "Raise Hand"