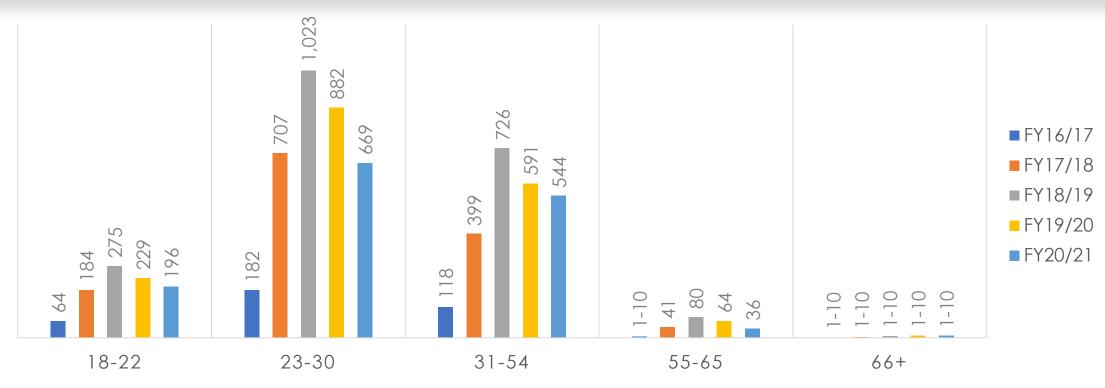

## CIE-IP: Number of Consumers, by Age Groups

Note: In accordance with DDS Data De-Identification Guidelines, counts of 1 through 10 have been suppressed to "1-10"