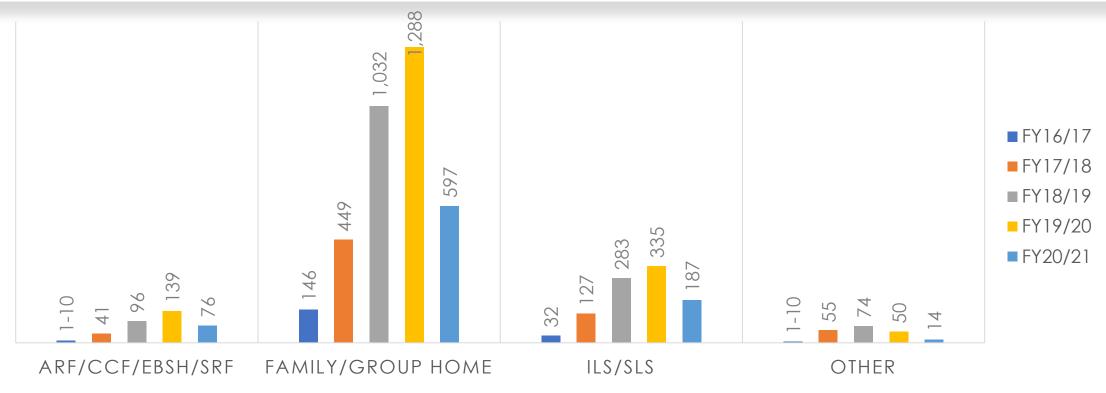

### CIE-IP: Number of Consumers, by Residence Type

Note: In accordance with DDS Data De-Identification Guidelines, counts of 1 through 10 have been suppressed to "1-10"