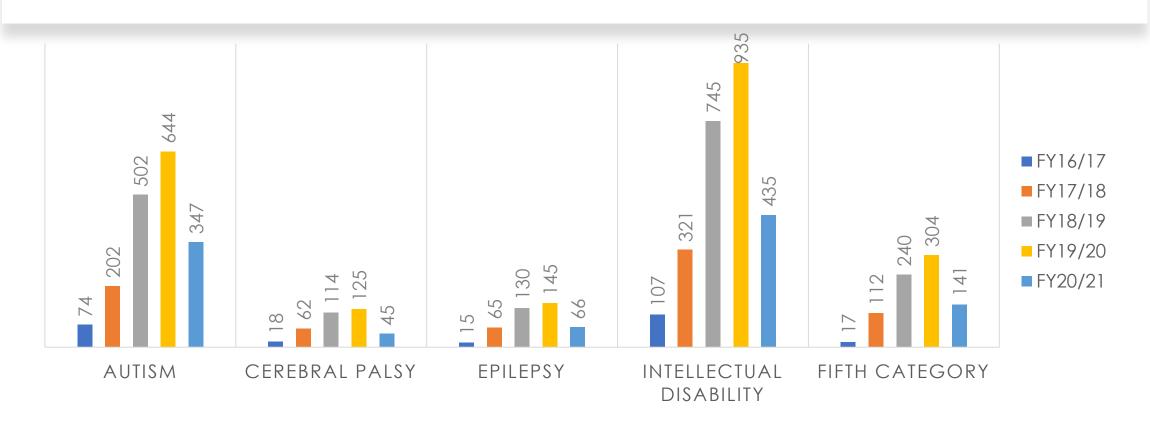

-IP: Number of Consumers, by Residence Type



Note: In accordance with DDS Data De-Identification Guidelines, counts of 1 through 10 have been suppressed to "1-10"

#### CIE-IP: Number of Consumers, by Diagnosis



### CIE-IP: Share Compared to DDS Population, by Ethnicity (FY20/21)



Note: DDS population includes active consumers (status 2) ages 18+ as of FY20/21

#### PIP: Number of Consumers, by Ethnicity



#### PIP: Number of Consumers, by Age Groups



Note: In accordance with DDS Data De-Identification Guidelines, counts of 1 through 10 have been suppressed to "1-10"

#### PIP: Number of Consumers, by Residence Type



Note: In accordance with DDS Data De-Identification Guidelines, counts of 1 through 10 have been suppressed to "1-10"

#### PIP: Number of Consumers, by Diagnosis



### PIP: Share Compared to DDS Population, by Ethnicity (FY20/21)



#### CIE-IP: Median Wage and Hours



#### PIP: Median Wage and Hours



#### Percentage of PIP Leading to Employment



#### Discussion



#### Future Meeting Dates

#### **Next Meeting**

• July 25, 2022, 1:00-2:30pm

#### **Tentative Schedule**

- August 22, 2022, 1:00-2:30pm
- September 26, 2022, 1:00-2:30pm



#### Closing Comments

Email input and/or questions to WorkServices@dds.ca.gov