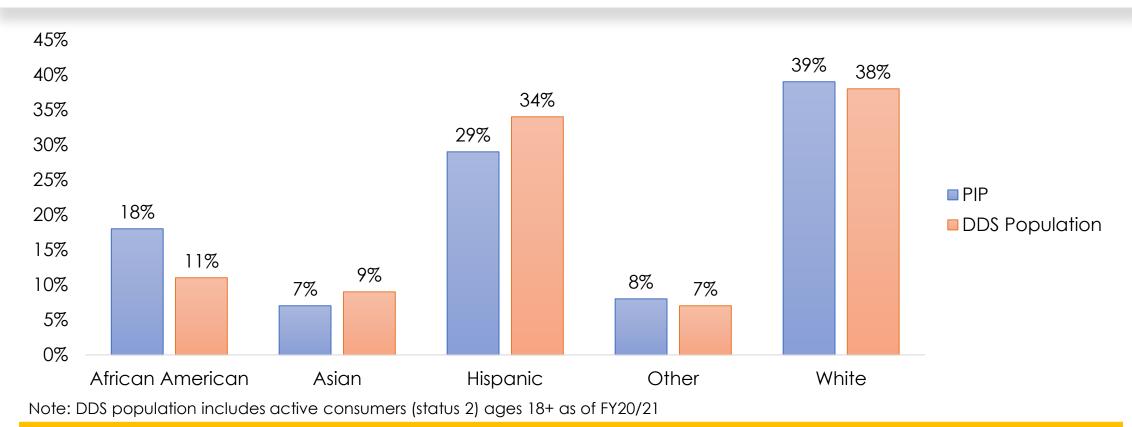

th DDS Data De-Identification Guidelines, counts of 1 through 10 have been suppressed to "1-10"

#### CIE-IP: Number of Consumers, by Diagnosis



### CIE-IP: Share Compared to DDS Population, by Ethnicity (FY20/21)



Note: DDS population includes active consumers (status 2) ages 18+ as of FY20/21

#### PIP: Number of Consumers, by Ethnicity



#### PIP: Number of Consumers, by Age Groups



Note: In accordance with DDS Data De-Identification Guidelines, counts of 1 through 10 have been suppressed to "1-10"

#### PIP: Number of Consumers, by Residence Type



Note: In accordance with DDS Data De-Identification Guidelines, counts of 1 through 10 have been suppressed to "1-10"

#### PIP: Number of Consumers, by Diagnosis



### PIP: Share Compared to DDS Population, by Ethnicity (FY20/21)



#### CIE-IP: Median Wage and Hours



#### PIP: Median Wage and Hours



#### Percentage of PIP Leading to Employment



#### Discussion



#### Future Meeting Dates

#### **Next Meeting**

• July 25, 2022, 1:00-2:30pm

#### **Tentative Schedule**

- August 22, 2022, 1:00-2:30pm
- September 26, 2022, 1:00-2:30pm



#### Closing Comments

Email input and/or questions to WorkServices@dds.ca.gov