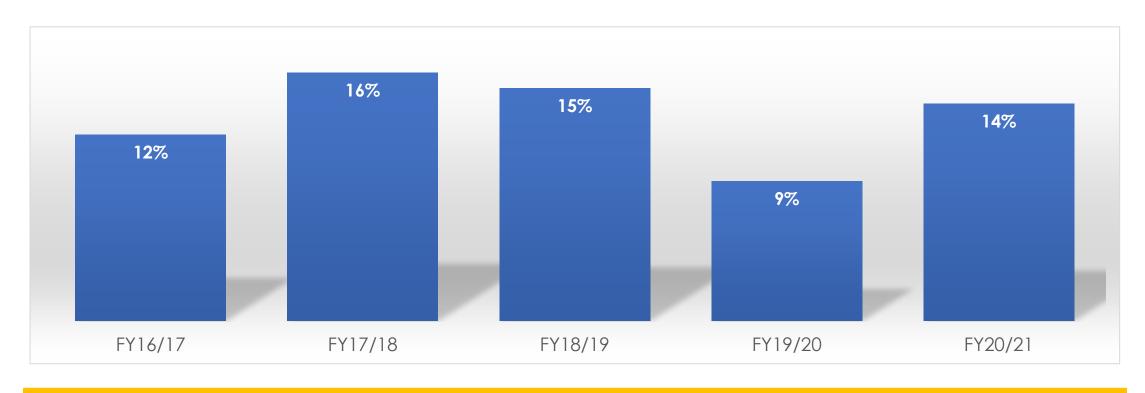

onsumers, by Diagnosis



### CIE-IP: Share Compared to DDS Population, by Ethnicity (FY20/21)



Note: DDS population includes active consumers (status 2) ages 18+ as of FY20/21

#### PIP: Number of Consumers, by Ethnicity



#### PIP: Number of Consumers, by Age Groups



Note: In accordance with DDS Data De-Identification Guidelines, counts of 1 through 10 have been suppressed to "1-10"

#### PIP: Number of Consumers, by Residence Type



Note: In accordance with DDS Data De-Identification Guidelines, counts of 1 through 10 have been suppressed to "1-10"

#### PIP: Number of Consumers, by Diagnosis



### PIP: Share Compared to DDS Population, by Ethnicity (FY20/21)



#### CIE-IP: Median Wage and Hours



#### PIP: Median Wage and Hours



#### Percentage of PIP Leading to Employment



#### Discussion



#### Future Meeting Dates

#### **Next Meeting**

• July 25, 2022, 1:00-2:30pm

#### **Tentative Schedule**

- August 22, 2022, 1:00-2:30pm
- September 26, 2022, 1:00-2:30pm



#### Closing Comments

Email input and/or questions to WorkServices@dds.ca.gov