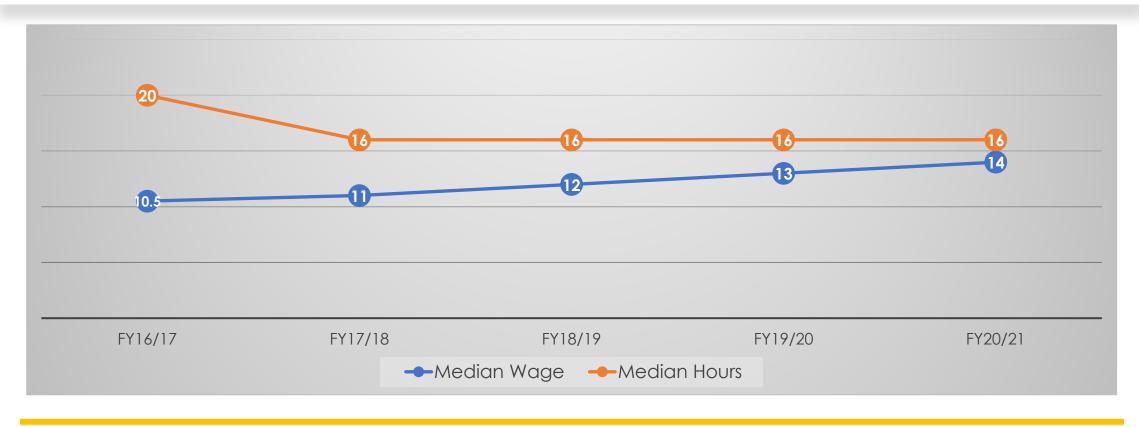

n suppressed to "1-10"

#### CIE-IP: Number of Consumers, by Diagnosis



### CIE-IP: Share Compared to DDS Population, by Ethnicity (FY20/21)



Note: DDS population includes active consumers (status 2) ages 18+ as of FY20/21

#### PIP: Number of Consumers, by Ethnicity



#### PIP: Number of Consumers, by Age Groups



Note: In accordance with DDS Data De-Identification Guidelines, counts of 1 through 10 have been suppressed to "1-10"

#### PIP: Number of Consumers, by Residence Type



Note: In accordance with DDS Data De-Identification Guidelines, counts of 1 through 10 have been suppressed to "1-10"

#### PIP: Number of Consumers, by Diagnosis



### PIP: Share Compared to DDS Population, by Ethnicity (FY20/21)



#### CIE-IP: Median Wage and Hours



#### PIP: Median Wage and Hours



#### Percentage of PIP Leading to Employment



#### Discussion



#### Future Meeting Dates

#### **Next Meeting**

• July 25, 2022, 1:00-2:30pm

#### **Tentative Schedule**

- August 22, 2022, 1:00-2:30pm
- September 26, 2022, 1:00-2:30pm



#### Closing Comments

Email input and/or questions to WorkServices@dds.ca.gov